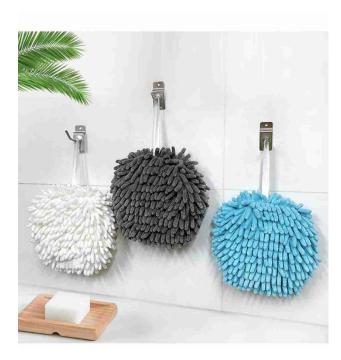

## **Kitchen Hand Towel**

Hand Towels For Bathroom, Kitchen Hand Towel Hand Dry Towels Absorbent Soft Hanging Hand Bath Towels Microfiber Plush Chenille Hand Towel Ball Machine Washable Bathroom With Loop

## **Description :-**

- Our hanging hand towels are soft and comfortable super soft microfiber material, with super water absorption at the moment, making your palm and finger fully enjoy the dry, soft, comfortable skin-friendly
- Microfiber towel is not only super water absorbent but also dries quickly, you can hang them in the ventilation to dry after using them, and the water will volatilize at a fast speed.
- Our hanging wash basin hand towels are made of super water-absorbent microfiber material with a built-in sponge inner core, very fast water absorption, quick dry, and double-sided usable. After washing your hands, you only need to gently pat and wipe them, quickly feeling water stains on your hands and drying them in a second.

- Hand Towel For Bathroom: KITCHEN HAND TOWEL The Supple Towel is very in kitchens, bathrooms and other places where you need to dry your hands constantly.
- HIGH QUALITY MATERIALS The microfiber chenille is matched with a soft sponge lining, which is soft, comfortable and highly absorbent, and you can dry your hands quickly.