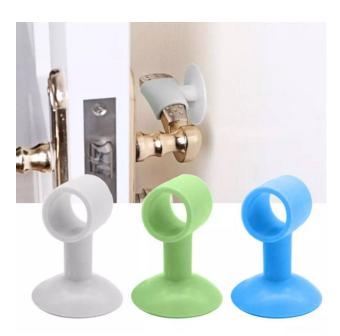

# MINI ANTI-COLLISION SILICONE DOOR HANDLE/DOOR STOPPER

### **Product Description**

Household Mini Multipurpose Wall Protectors Anti-Collision Self-Sucking Silicone Door Stopper ? ? Protect Wall The silicone door stopper absorbs shocks through door handles and cushion against wall collisions. It protects wall from damage. ? Widely Use This silicone door stop can work as not only door stops but also mobile phone stand, key holder, data cable holder and

#### WooCommerce PDF Catalog

even toothbrush holder. It can be a good choice of storage organizer for gadget. ? Easy to Install No tools needed. Just insert handle or data cable, key into the ring. Or attch it to the back of mobile phone. Please clean the surface which to attach before use. ? Self Sucking Self sucking door handle bumper can be stuck on a smooth, flat, clean ash-free surface like glass, metal, lime wall, ceramic, etc.. ? Keep Door Open You want to keep door open, but a slight breeze would come through the door closed, also the naughty kid will close the door roughly, which will cause the damage to door and wall. Now, silicone door stop can keep door open. Suction cups can show strong adsorption capacity on smooth walls such as glass, metal, marble, ceramic tiles, etc., but it is difficult to show strong adsorption capacity on dry or rough walls such as wallpaper, lime and putty. ? Features No Need to Drill, No Damage on Your Wall and Doors. Easy to Install Door Catch within 30 seconds,No Tools Needed. Safe for your body and house.Durable material can recycle. This door stopper is removable,traceless,washable and reusable. ? How to use Put the collar of the door stop in the middle of the lever door handle, with the suction cup of the door stop facing the wall.