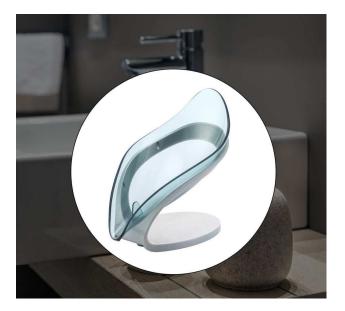

## LEAF SOAP STAND AND CASE

#### **Read More**

| SKU:        | SG116                                                                                                   |
|-------------|---------------------------------------------------------------------------------------------------------|
| Price:      | <del>INR 98.00</del> INR 49.00                                                                          |
| Stock:      | instock                                                                                                 |
| Categories: | <u>Flat 50% OFF</u> , <u>Household Products</u> , <u>New</u><br><u>Arrival</u> , <u>Rs.9 to 99 Deal</u> |

#### LEAF SOAP STAND AND CASE