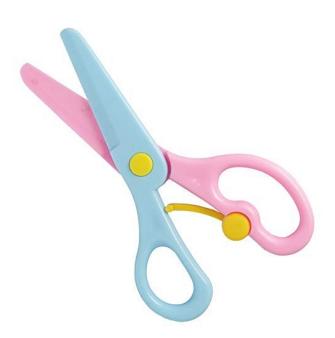

## **KIDS SAFETY SCISSOR**

| Read More  |                                                                   |
|------------|-------------------------------------------------------------------|
| SKU:       | SG231                                                             |
| Price:     | INR 38.00 INR 19.00                                               |
| Stock:     | instock                                                           |
| Categories | Flat 50% OFF, Household Products, New<br>Arrival, Rs.9 to 99 Deal |

Product Description

KIDS SAFETY SCISSOR