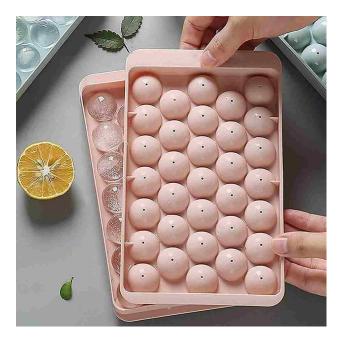

**Product Description** ICECUBE & LOLLIPOP CANDY MAKER

# ICECUBE & LOLLIPOP CANDY MAKER

## Read More

| SKU:        | SG238                                   |
|-------------|-----------------------------------------|
| Price:      | INR 118.00 INR 55.00                    |
| Stock:      | instock                                 |
| Categories: | DISCOUNT UPTO 70% PRODUCTS, Flat        |
|             | 50% OFF, Kitchen Products, New Arrival, |
|             | Rs.9 to 99 Deal                         |