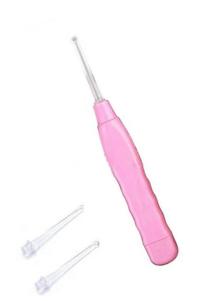

# LED FLASHLIGHT EARPICK WITH TWEEZER

#### Read More

| SKU:        | SG114                               |
|-------------|-------------------------------------|
| Price:      | <del>INR 65.00</del> INR 25.00      |
| Stock:      | instock                             |
| Categories: | BEAUTY & FASHION, Flat 50% OFF, New |
|             | Arrival, Rs.9 to 99 Deal            |

**Product Description** LED FLASHLIGHT EARPICK WITH TWEEZER