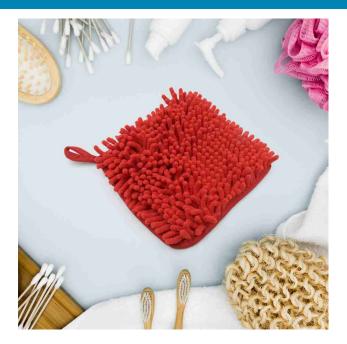

# SOFT MICROFIBER HAND TOWEL FOR KITCHEN/MULTIPURPOSE\_GREY COLOR

### Read More

SKU: Price: INR 99.00 INR 39.00 Stock: instock Categories: New Arrival

### **Product Description**

Description :- Hand Towel For Bathroom: KITCHEN HAND TOWEL The Supple Towel is very kitchens, bathrooms and other places where you need to dry your hands constantly. HIGH QUALITY MATERIALS - The microfiber chenille is matched with a soft sponge lining, which is soft, comfortable and highly absorbent, and you can dry your hands quickly. These long tassels will transfer between your fingers to wick away moisture and the hand towel won't shed everywhere when you use it.