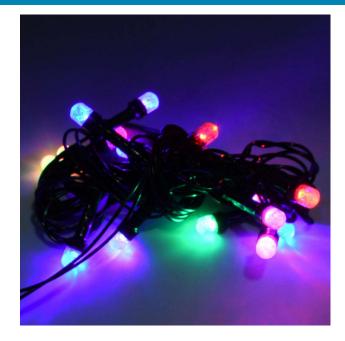

# 3 Meter Decorative LED String Light\_Multicolor

3MTR HOME DECORATION DIWALI & WEDDING LED CHRISTMAS STRING LIGHT INDOOR AND OUTDOOR LIGHT ,FESTIVAL DECORATION LED STRING LIGHT, MULTI-COLOR LIGHT 1.4MM (15L 3 MTR)

#### Read More

| SKU:               | SG690                                                            |  |
|--------------------|------------------------------------------------------------------|--|
| Price:             | INR 199.00 INR 99.00                                             |  |
| Stock:             | outofstock                                                       |  |
| <b>Categories:</b> | New Arrival, Rs.9 to 99 Deal                                     |  |
| Tags:              | <u>christmas light</u> , <u>decorative light</u> , <u>garden</u> |  |
|                    | light, Led light, string light                                   |  |

### **Product Description**

- Ideal for atmosphere creation or lighting shows, put on tree, vine, porch, bedroom window, balcony, wall, perfect for occasions like Thanksgiving day, Christmas, parties, wedding, birthday, etc.
- Easy Installation: With a simple plug-and-play design, the string light is easy to install. Just plug it into a power source, and you're ready to enjoy its warm and enchanting glow.
- Decorative Ambiance: The string light emits a soft and cozy light, perfect for creating a warm and inviting ambiance. It can be used for Diwali ,Christmas ,decorating parties, weddings, bedrooms, gardens, or any space where you want to add a touch of charm.