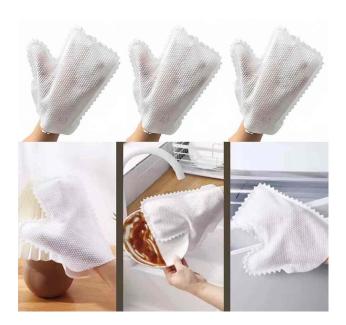

## DISPOSABLE RAG CLEANING GLOVES

### Read More

| SKU:        | SGAA1                                   |
|-------------|-----------------------------------------|
| Price:      | INR 45.00 INR 16.00                     |
| Stock:      | instock                                 |
| Categories: | DISCOUNT UPTO 70% PRODUCTS, New Arrival |