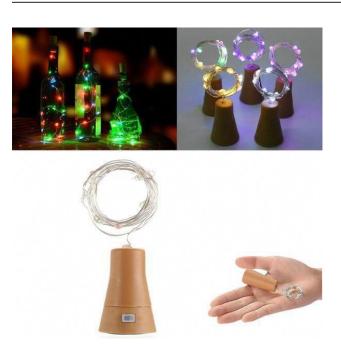

# DECORATIVE STRING LIGHTS\_MULTI COLOR

#### Read More

| SKU:               | SG681                        |
|--------------------|------------------------------|
| Price:             | INR 75.00 INR 39.00          |
| Stock:             | instock                      |
| <b>Categories:</b> | New Arrival, Rs.9 to 99 Deal |