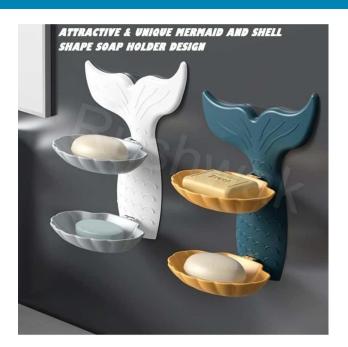

# MERMAID SHAPE SOAP STAND\_SELF ADHESIVE

#### Read More

| SKU:                    | SG603                |  |
|-------------------------|----------------------|--|
| Price:                  | INR 199.00 INR 95.00 |  |
| Stock:                  | instock              |  |
| Categories: New Arrival |                      |  |

### **Product Description**

BEAUTIFUL AND UNIQUE DESIGN: Soap holder for bathroom is made up of PP material. It is durable and has unique mermaid and shell shape design. The enlarged chassis is easy to handle and the drainage holes on the bottom do not soften the soap and keep it dry. Soap holder has two shelf to place two different soaps etc. STRONG CAPACITY: This soap stand for bathroom has high load-bearing capacity and holds up to 3 Kg. Soap stand can be installed anywhere to organize your kitchen sponges, scrubbers, luxury soap, bathroom accessories, toiletries etc. WATERPROOF: Soap holder for kitchen sink's adhesive sticker has strong adhesiveness protects against water and provides extra strength & durability, guarantees your shower soap holder stays problem free. The bathroom soap holder for wall is waterproof. Kitchen soap holder sink fits for kitchen shower bathroom office or anywhere you need. EASY INSTALLATION - No tools, no drilling, no screws, no holes. Adhesive offer strong adhesion, just peel off the cover, no damage to wall. Soap case for bathroom works best on smooth and hard surfaces, such as tiles, marble, tempered glass, etc. Please note adhesive is not reusable. APPLICATION: This soap dish holder is the perfect way to keep soap, sink tools, sponges, scrubbers, household cleaning supplies, bathroom accessories, toiletries in your bathroom without sacrificing your storage space. Soap stand for kitchen sink