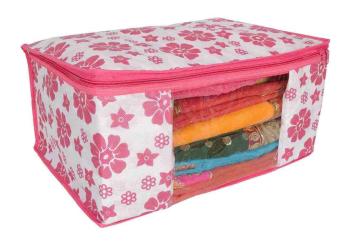

# Saree Cover with Zip/Cloth Organizer/Non Woven Bag\_1pc

Saree Cover with Zip/Cloth Organizer/Non Woven Bag 1pc

**Read More** 

**SKU:** SG3072

**Price:** INR 125.00 INR 59.00

**Stock:** outofstock

Categories: New Arrival, Rs.9 to 99 Deal

#### **Product Description**

Size: 38cm Length 32cm Width 18cm Height With Zip