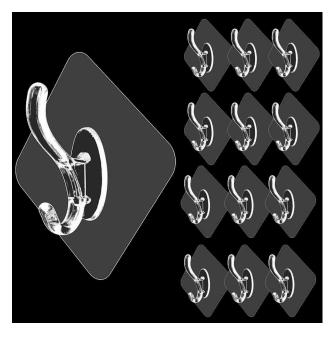

S Shape Heavy hook 1pc

## S Shape Heavy hook\_1pc

**Read More** 

**SKU:** SG13412

**Price:** INR 55.00 INR 17.00

**Stock:** instock

Categories: New Arrival