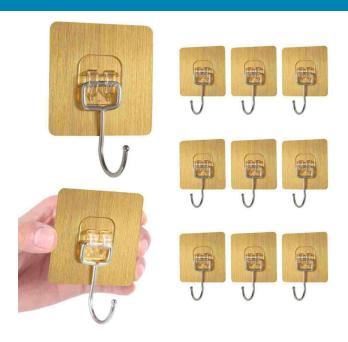

### **Self Adhesive Hook\_1PC**

#### **Product Description**

Self Adhesive Hook 1PC Golden color