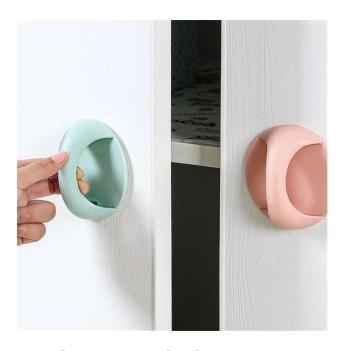

### **Product Description**

Pack of 2

# **Self Adhesive Door Handles** (Random Colors)\_2PC

**Read More** 

**SKU:** SG21023

**Price:** INR 75.00 INR 39.00

**Stock:** instock

Categories: New Arrival, Rs.9 to 99 Deal