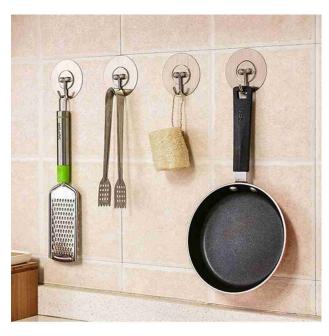

### **Product Description**

Round SS Wall Hook

## Round SS Wall Hook\_1PC

**Read More** 

**SKU:** SG2123

**Price:** INR 34.00 INR 15.00

**Stock:** instock

**Categories:** New Arrival

Tags: hook, round hook, wall hook

**Product Description** 