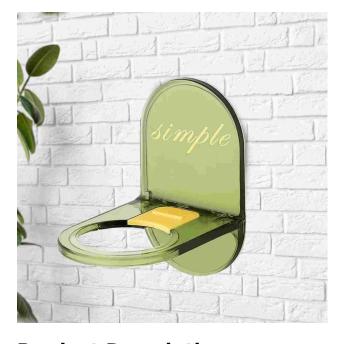

# Shampoo Holder Hook/Round wall hook/Adjustable

#### **Description:**

- High-quality materials: Using high-quality materials, strong adhesion, non-toxic and tasteless, smooth edges, can be used safely, and waterproof and moisture-proof.
- EASY TO INSTALL: Self-adhesive design, no need to drill holes and can be installed without any professional skills and tools. Clean the surface and peel off the back of the decal and

- stick before sticking, wait 24 hours before placing the items.
- WIDE APPLICATION: The shower gel hook holder is suitable for all smooth surfaces such as tiles, marble, glass, etc. It is suitable for kitchens, bathrooms, and toilets.
- Reliable use: Our L-shaped bottle holder hangs on a compression pump with absolutely solid support, without fear of pressing hard or worrying about the bottle holder falling off the wall.
- Widely Use: Suitable for all kinds of bottled products, in kitchen, bathroom and toilet. Suitable for tiles / glass / marble / smooth metal / smooth wood and so on